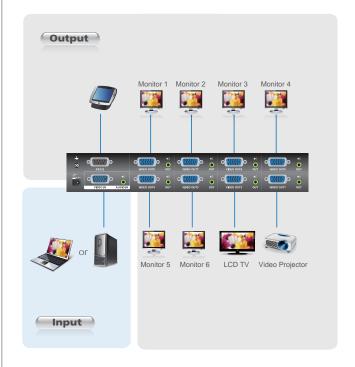

#### 2/4/8-Port VGA Splitter with Audio

The ATEN VS0102 / VS0104 / VS0108 2/4/8-Port VGA Splitter with Audio are VGA splitters that allow a single VGA video & audio signal to be distributed to two, four, or eight output displays with independent stereo control. The splitters support up to 450MHz video bandwidth, which provides optimum video quality, supported by resolutions up to 1920x1440.

The VS0102 / VS0104 / VS0108 is perfect for conference rooms, training facility & multi-display broadcasting, with cascadable support up to three levels allowing a single video signal to be sent across up to 8/64/512 video displays while sustaining the highest quality possible.